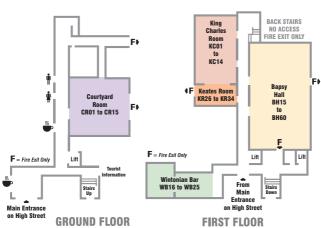

# Ensure you visit all four halls so you don't miss anything!

We hope your visit will inspire you to visit our other events which have been rated as the best of their kind in the UK by The Independent. Further information on our other events is available on our website.

#### **COURTYARD ROOM**

#### WINTONIAN BAR

#### **KEATES ROOM**

#### KING CHARLES ROOM

#### **BAPSY HALL**